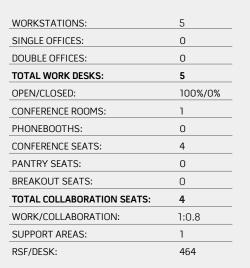

| WORKSTATIONS:              | 5       |
|----------------------------|---------|
| SINGLE OFFICES:            | 0       |
| DOUBLE OFFICES:            | 0       |
| TOTAL WORK DESKS:          | 5       |
| OPEN/CLOSED:               | 100%/0% |
| CONFERENCE ROOMS:          | 1       |
| PHONEBOOTHS:               | 0       |
| CONFERENCE SEATS:          | 4       |
| PANTRY SEATS:              | 0       |
| BREAKOUT SEATS:            | 0       |
| TOTAL COLLABORATION SEATS: | 4       |
| WORK/COLLABORATION:        | 1:0.8   |
| SUPPORT AREAS:             | 1       |
| RSF/DESK:                  | 464     |