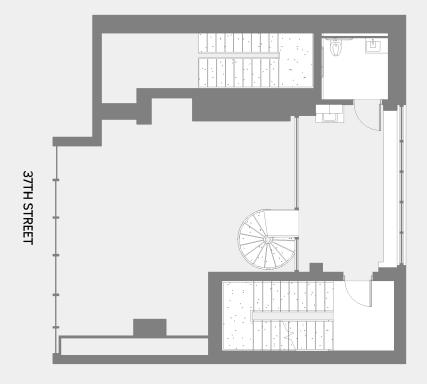

5

RENTABLE SF

2,321

| PROGRAMMING SUMMARY | % OF TOTAL |
|---------------------|------------|
| WORK                | 20%        |
| MEET                | 15%        |
| COMMONS             |            |
| CIRCULATE           | 43%        |
| WASH                | 5%         |
| EXTERIOR            | 18%        |
|                     |            |