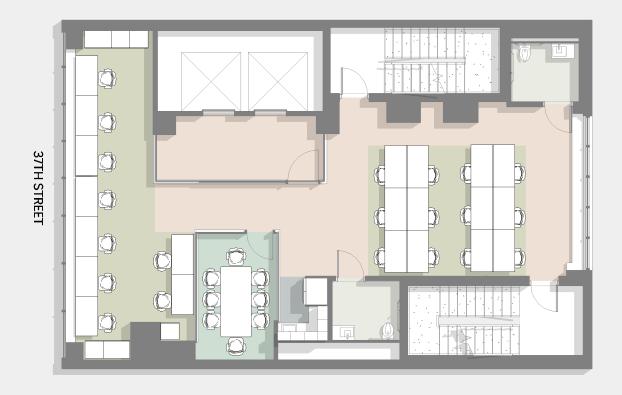

| WORKSTATIONS:              | 20      |
|----------------------------|---------|
| SINGLE OFFICES:            | 0       |
| DOUBLE OFFICES:            | 0       |
| TOTAL WORK DESKS:          | 20      |
| OPEN/CLOSED:               | 100%/0% |
| CONFERENCE ROOMS:          | 1       |
| PHONEBOOTHS:               | 0       |
| CONFERENCE SEATS:          | 8       |
| PANTRY SEATS:              | 0       |
| BREAKOUT SEATS:            | 0       |
| TOTAL COLLABORATION SEATS: | 8       |
| WORK/COLLABORATION:        | 1:0.4   |
| SUPPORT AREAS:             | 2       |
| RSF/DESK:                  | 210     |

20

RENTABLE SF

4,216

| PROGRAMMING SUMMARY | % OF TOTAL |
|---------------------|------------|
| WORK                | 29%        |
| MEET                | 5%         |
| COMMONS             | 2%         |
| CIRCULATE           | 26%        |
| WASH                | 4%         |
| EXTERIOR            | 34%        |
|                     |            |