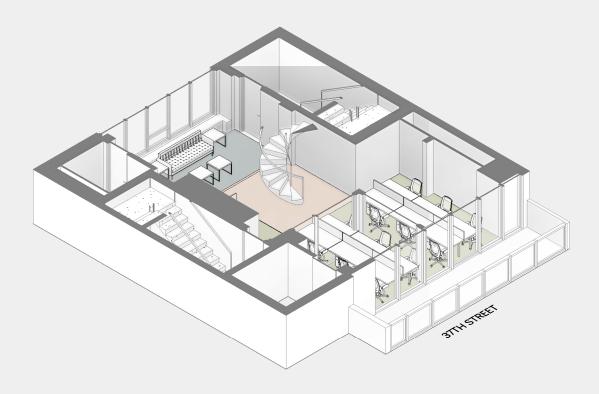

| WORKSTATIONS:              | 16      |
|----------------------------|---------|
| SINGLE OFFICES:            | 0       |
| DOUBLE OFFICES:            | 0       |
| TOTAL WORK DESKS:          | 16      |
| OPEN/CLOSED:               | 100%/0% |
| CONFERENCE ROOMS:          | 1       |
| PHONEBOOTHS:               | 0       |
| CONFERENCE SEATS:          | 4       |
| PANTRY SEATS:              | 0       |
| BREAKOUT SEATS:            | 0       |
| TOTAL COLLABORATION SEATS: | 4       |
| WORK/COLLABORATION:        | 1:0.25  |
| SUPPORT AREAS:             | 2       |
| RSF/DESK:                  | 178     |

16

RENTABLE SF

2,844

| PROGRAMMING SUMMARY | % OF TOTAL |
|---------------------|------------|
| WORK                | 37%        |
| MEET                | 4%         |
| COMMONS             | 3%         |
| CIRCULATE           | 28%        |
| WASH                | 8%         |
| EXTERIOR            | 20%        |
|                     |            |