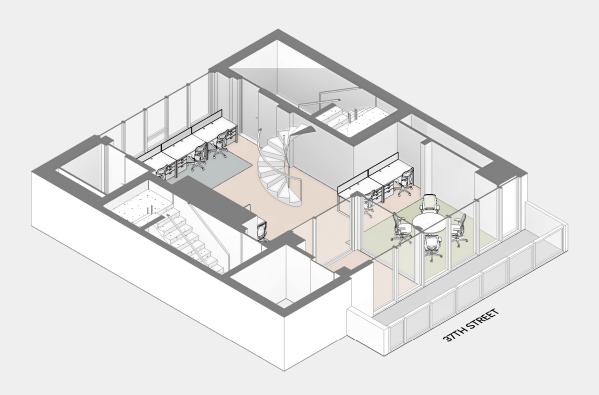

| WORKSTATIONS:              | 18      |
|----------------------------|---------|
| SINGLE OFFICES:            | 0       |
| DOUBLE OFFICES:            | 0       |
| TOTAL WORK DESKS:          | 18      |
| OPEN/CLOSED:               | 100%/0% |
| CONFERENCE ROOMS:          | 1       |
| PHONEBOOTHS:               | 0       |
| CONFERENCE SEATS:          | 4       |
| PANTRY SEATS:              | 0       |
| BREAKOUT SEATS:            | 0       |
| TOTAL COLLABORATION SEATS: | 4       |
| WORK/COLLABORATION:        | 1:0.22  |
| SUPPORT AREAS:             | 2       |
| RSF/DESK:                  | 158     |

18

RENTABLE SF

2,844

| PROGRAMMING SUMMARY | % OF TOTAL |
|---------------------|------------|
| WORK                | 37%        |
| MEET                | 9%         |
| COMMONS             | 3%         |
| CIRCULATE           | 23%        |
| WASH                | 8%         |
| EXTERIOR            | 20%        |
|                     |            |