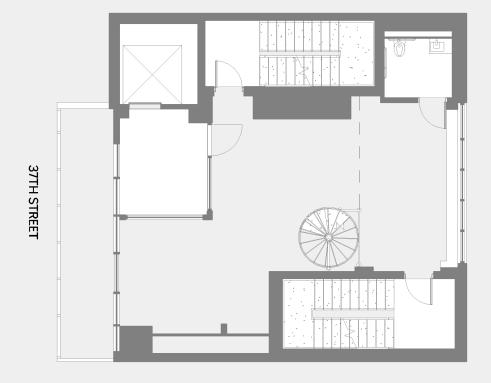

4,216
OUTDOORS USF

4,216

OUTDOORS USF

754

3,152

3,152

37TH STREET

2,844
OUTDOORS USF

2,844
OUTDOORS USF

236

3,021

OUTDOORS USF

169

3,021

OUTDOORS USF

169