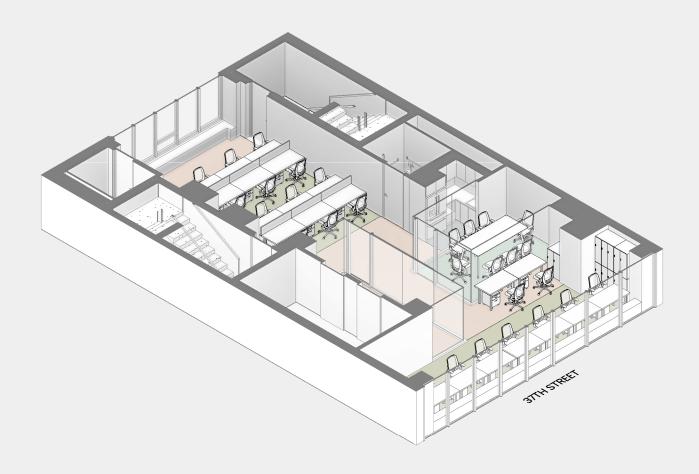

| WORKSTATIONS:              | 16      |
|----------------------------|---------|
| SINGLE OFFICES:            | 0       |
| DOUBLE OFFICES:            | 0       |
| TOTAL WORK DESKS:          | 16      |
| OPEN/CLOSED:               | 100%/0% |
| CONFERENCE ROOMS:          | 1       |
| PHONEBOOTHS:               | 0       |
| CONFERENCE SEATS:          | 4       |
| PANTRY SEATS:              | 0       |
| BREAKOUT SEATS:            | 0       |
| TOTAL COLLABORATION SEATS: | 4       |
| WORK/COLLABORATION:        | 1:0.25  |
| SUPPORT AREAS:             | 2       |
| RSF/DESK:                  | 178     |

16

RENTABLE SF

2,844

| PROGRAMMING SUMMARY | % OF TOTAL |
|---------------------|------------|
| WORK                | 37%        |
| MEET                | 4%         |
| COMMONS             | 3%         |
| CIRCULATE           | 28%        |
| WASH                | 8%         |
| EXTERIOR            | 20%        |
|                     |            |