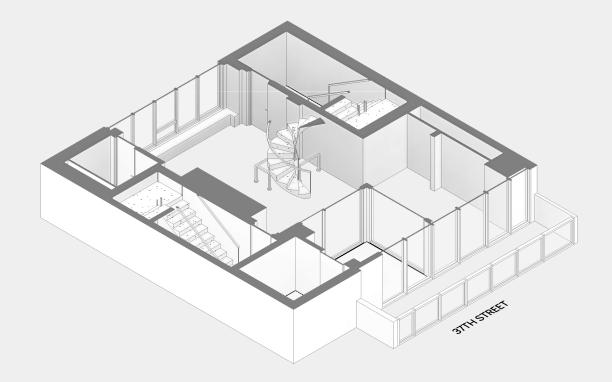

5

RENTABLE SF

2,321

| PROGRAMMING SUMMARY | % OF TOTAL |
|---------------------|------------|
| WORK                | 20%        |
| MEET                | 15%        |
| COMMONS             |            |
| CIRCULATE           | 43%        |
| WASH                | 5%         |
| EXTERIOR            | 18%        |
|                     |            |