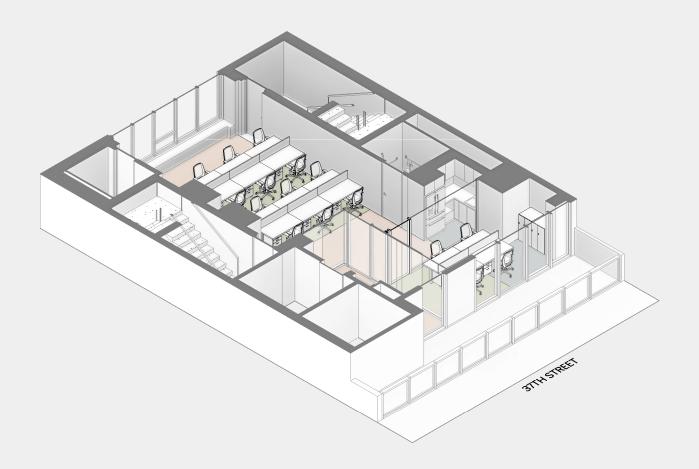

PORT AREAS:             | 2       |
| RSF/DESK:                  | 178     |

16

RENTABLE SF

2,844

| PROGRAMMING SUMMARY | % OF TOTAL |
|---------------------|------------|
| WORK                | 37%        |
| MEET                | 4%         |
| COMMONS             | 3%         |
| CIRCULATE           | 28%        |
| WASH                | 8%         |
| EXTERIOR            | 20%        |
|                     |            |







16

RENTABLE SF

2,844

| PROGRAMMING SUMMARY | % OF TOTAL |
|---------------------|------------|
| WORK                | 30%        |
| MEET                |            |
| COMMONS             | 9%         |
| CIRCULATE           | 33%        |
| WASH                | 8%         |
| EXTERIOR            | 20%        |
|                     |            |



| WORKSTATIONS:              | 16        |
|----------------------------|-----------|
| SINGLE OFFICES:            | 0         |
| DOUBLE OFFICES:            | 0         |
| TOTAL WORK DESKS:          | 16        |
| OPEN/CLOSED:               | 100% / 0% |
| CONFERENCE ROOMS:          | 0         |
| PHONEBOOTHS:               | 0         |
| CONFERENCE SEATS:          | 0         |
| PANTRY SEATS:              | 0         |
| BREAKOUT SEATS:            | 0         |
| TOTAL COLLABORATION SEATS: | 0         |
| WORK/COLLABORATION:        | 1:0       |
| SUPPORT AREAS:             | 2         |
| RSF/DESK:                  | 178       |

16

RENTABLE SF

2,844

| PROGRAMMING SUMMARY | % OF TOTAL |
|---------------------|------------|
| WORK                | 30%        |
| MEET