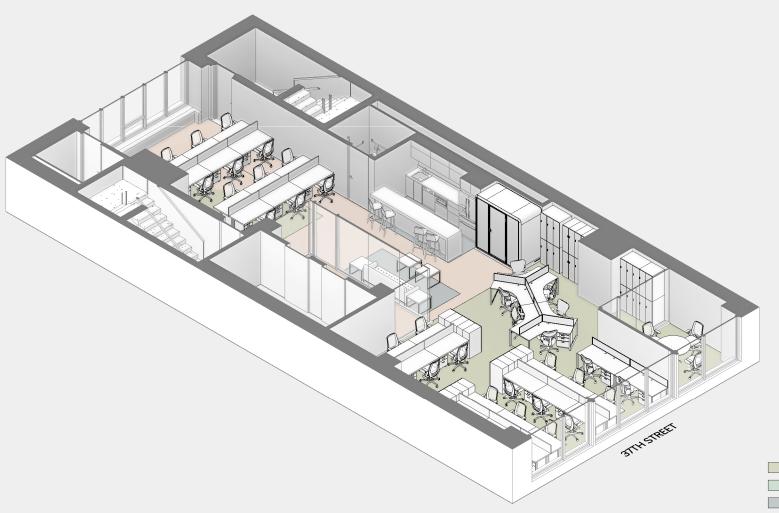

| WORKSTATIONS:              | 20      |
|----------------------------|---------|
| SINGLE OFFICES:            | 0       |
| DOUBLE OFFICES:            | 0       |
| TOTAL WORK DESKS:          | 20      |
| OPEN/CLOSED:               | 100%/0% |
| CONFERENCE ROOMS:          | 1       |
| PHONEBOOTHS:               | 0       |
| CONFERENCE SEATS:          | 8       |
| PANTRY SEATS:              | 0       |
| BREAKOUT SEATS:            | 0       |
| TOTAL COLLABORATION SEATS: | 8       |
| WORK/COLLABORATION:        | 1:0.4   |
| SUPPORT AREAS:             | 2       |
| RSF/DESK:                  | 210     |

20

RENTABLE SF

4,216

| PROGRAMMING SUMMARY | % OF TOTAL |
|---------------------|------------|
| WORK                | 29%        |
| MEET                | 5%         |
| COMMONS             | 2%         |
| CIRCULATE           | 26%        |
| WASH                | 4%         |
| EXTERIOR            | 34%        |
|                     |            |