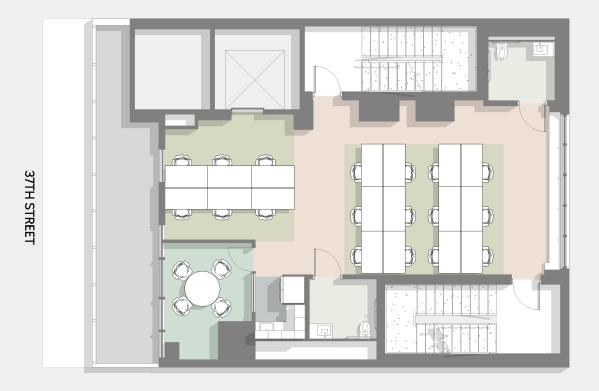

16

RENTABLE SF

2,844

| PROGRAMMING SUMMARY | % OF TOTAL |
|---------------------|------------|
| WORK                | 30%        |
| MEET                |            |
| COMMONS             | 9%         |
| CIRCULATE           | 33%        |
| WASH                | 8%         |
| EXTERIOR            | 20%        |
|                     |            |