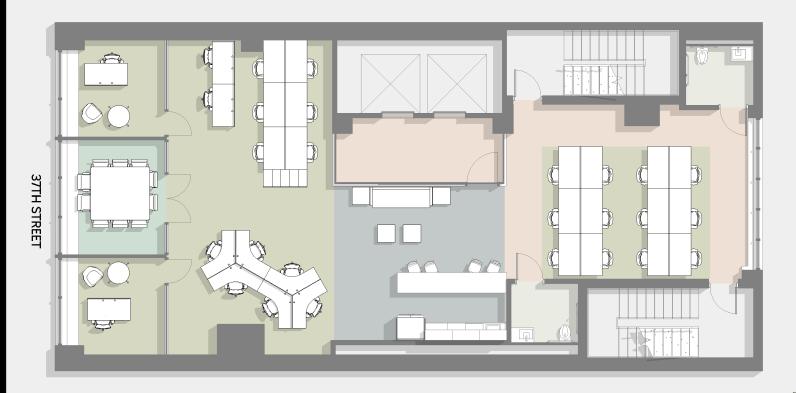

| WORKSTATIONS:              | 26       |
|----------------------------|----------|
| SINGLE OFFICES:            | 2        |
| DOUBLE OFFICES:            | 0        |
| TOTAL WORK DESKS:          | 28       |
| OPEN/CLOSED:               | 93% / 7% |
| CONFERENCE ROOMS:          | 1        |
| PHONEBOOTHS:               | 0        |
| CONFERENCE SEATS:          | 10       |
| PANTRY SEATS:              | 4        |
| BREAKOUT SEATS:            | 0        |
| TOTAL COLLABORATION SEATS: | 14       |
| WORK/COLLABORATION:        | 1:0.5    |
| SUPPORT AREAS:             | 2        |
| RSF/DESK:                  | 153      |

28

RENTABLE SF

4,285

| PROGRAMMING SUMMARY | % OF TOTAL |
|---------------------|------------|
| WORK                | 56%        |
| MEET                | 6%         |
| COMMONS             | 16%        |
| CIRCULATE           | 17%        |
| WASH                | 5%         |
| EXTERIOR            |            |
|                     |            |