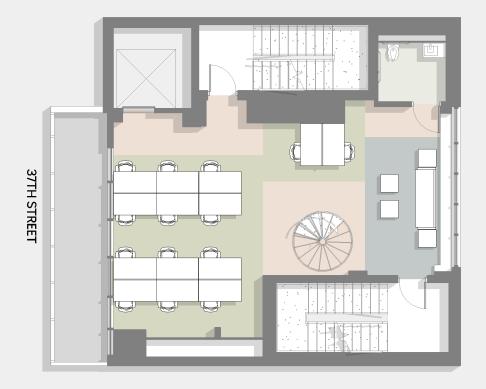

| WORKSTATIONS:              | 18      |
|----------------------------|---------|
| SINGLE OFFICES:            | 0       |
| DOUBLE OFFICES:            | 0       |
| TOTAL WORK DESKS:          | 18      |
| OPEN/CLOSED:               | 100%/0% |
| CONFERENCE ROOMS:          | 1       |
| PHONEBOOTHS:               | 0       |
| CONFERENCE SEATS:          | 4       |
| PANTRY SEATS:              | 0       |
| BREAKOUT SEATS:            | 0       |
| TOTAL COLLABORATION SEATS: | 4       |
| WORK/COLLABORATION:        | 1:0.22  |
| SUPPORT AREAS:             | 2       |
| RSF/DESK:                  | 158     |

18

RENTABLE SF

2,844

| PROGRAMMING SUMMARY | % OF TOTAL |
|---------------------|------------|
| WORK                | 37%        |
| MEET                | 9%         |
| COMMONS             | 3%         |
| CIRCULATE           | 23%        |
| WASH                | 8%         |
| EXTERIOR            | 20%        |
|                     |            |