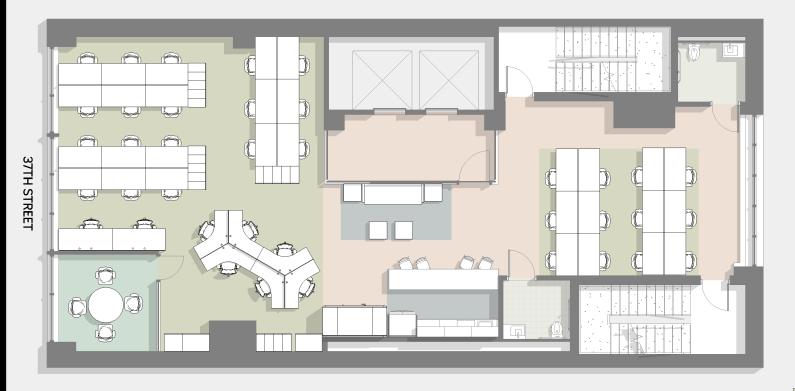

| WORKSTATIONS:              | 15        |
|----------------------------|-----------|
| SINGLE OFFICES:            | 2         |
| DOUBLE OFFICES:            | 0         |
| TOTAL WORK DESKS:          | 17        |
| OPEN/CLOSED:               | 88% / 12% |
| CONFERENCE ROOMS:          | 1         |
| PHONEBOOTHS:               | 0         |
| CONFERENCE SEATS:          | 4         |
| PANTRY SEATS:              | 0         |
| BREAKOUT SEATS:            | 0         |
| TOTAL COLLABORATION SEATS: | 4         |
| WORK/COLLABORATION:        | 1:0.2     |
| SUPPORT AREAS:             | 2         |
| RSF/DESK:                  | 248       |

17

RENTABLE SF

4,216

| _ |
|---|
| _ |
| _ |
|   |

| WORKSTATIONS:              | 15        |
|----------------------------|-----------|
| SINGLE OFFICES:            | 2         |
| DOUBLE OFFICES:            | 0         |
| TOTAL WORK DESKS:          | 17        |
| OPEN/CLOSED:               | 88% / 12% |
| CONFERENCE ROOMS:          | 1         |
| PHONEBOOTHS:               | 0         |
| CONFERENCE SEATS:          | 4         |
| PANTRY SEATS:              | 0         |
| BREAKOUT SEATS:            | 0         |
| TOTAL COLLABORATION SEATS: | 4         |
| WORK/COLLABORATION:        | 1:0.2     |
| SUPPORT AREAS:             | 2         |
| RSF/DESK:                  | 248       |

17

RENTABLE SF

4,216

| PROGRAMMING SUMMARY | % OF TOTAL |
|---------------------|------------|
| WORK                | 26%        |
| MEET                | 5%         |
| COMMONS             | 2%         |
| CIRCULATE           | 28%        |
| WASH                | 4%         |
| EXTERIOR            | 34%        |
|                     |            |