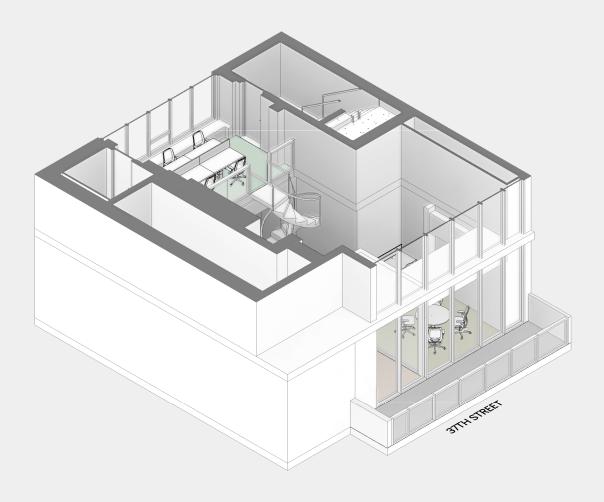

| WORKSTATIONS:              | 26       |
|----------------------------|----------|
| SINGLE OFFICES:            | 2        |
| DOUBLE OFFICES:            | 0        |
| TOTAL WORK DESKS:          | 28       |
| OPEN/CLOSED:               | 93% / 7% |
| CONFERENCE ROOMS:          | 1        |
| PHONEBOOTHS:               | 0        |
| CONFERENCE SEATS:          | 10       |
| PANTRY SEATS:              | 4        |
| BREAKOUT SEATS:            | 0        |
| TOTAL COLLABORATION SEATS: | 14       |
| WORK/COLLABORATION:        | 1:0.5    |
| SUPPORT AREAS:             | 2        |
| RSF/DESK:                  | 153      |

28

RENTABLE SF

4,285

| PROGRAMMING SUMMARY | % OF TOTAL |
|---------------------|------------|
| WORK                | 56%        |
| MEET                | 6%         |
| COMMONS             | 16%        |
| CIRCULATE           | 17%        |
| WASH                | 5%         |
| EXTERIOR            |            |
|                     |            |