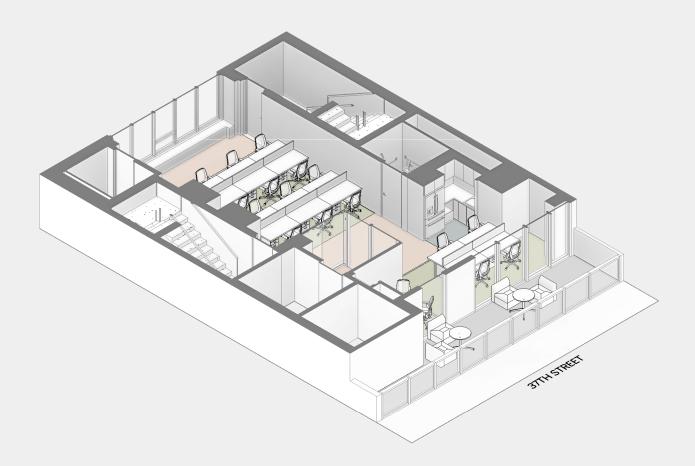

16

RENTABLE SF

2,844

| PROGRAMMING SUMMARY | % OF TOTAL |
|---------------------|------------|
| WORK                | 30%        |
| MEET                |            |
| COMMONS             | 9%         |
| CIRCULATE           | 33%        |
| WASH                | 8%         |
| EXTERIOR            | 20%        |
|                     |            |