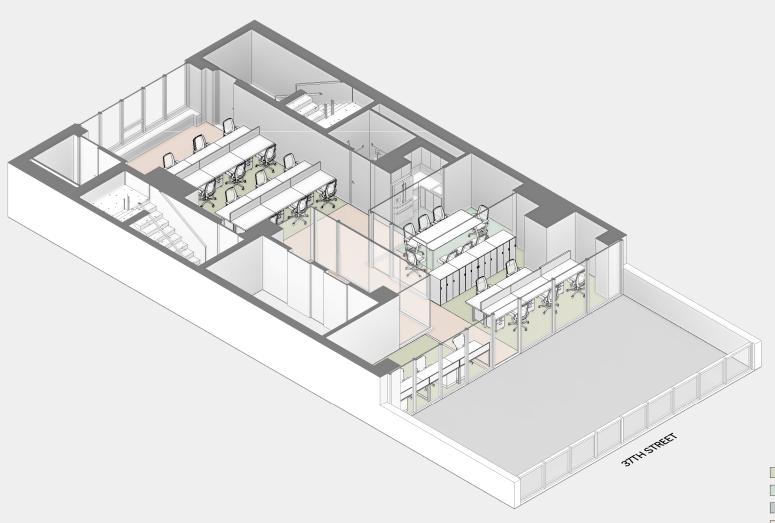

| WORKSTATIONS:              | 15        |
|----------------------------|-----------|
| SINGLE OFFICES:            | 2         |
| DOUBLE OFFICES:            | 0         |
| TOTAL WORK DESKS:          | 17        |
| OPEN/CLOSED:               | 88% / 12% |
| CONFERENCE ROOMS:          | 1         |
| PHONEBOOTHS:               | 0         |
| CONFERENCE SEATS:          | 4         |
| PANTRY SEATS:              | 0         |
| BREAKOUT SEATS:            | 0         |
| TOTAL COLLABORATION SEATS: | 4         |
| WORK/COLLABORATION:        | 1:0.2     |
| SUPPORT AREAS:             | 2         |
| RSF/DESK:                  | 248       |

17

RENTABLE SF

4,216

| _ |
|---|
| _ |
| _ |
|   |

| WORKSTATIONS:              | 15        |
|----------------------------|-----------|
| SINGLE OFFICES:            | 2         |
| DOUBLE OFFICES:            | 0         |
| TOTAL WORK DESKS:          | 17        |
| OPEN/CLOSED:               | 88% / 12% |
| CONFERENCE ROOMS:          | 1         |
| PHONEBOOTHS:               | 0         |
| CONFERENCE SEATS:          | 4         |
| PANTRY SEATS:              | 0         |
| BREAKOUT SEATS:            | 0         |
| TOTAL COLLABORATION SEATS: | 4         |
| WORK/COLLABORATION:        | 1:0.2     |
| SUPPORT AREAS:             | 2         |
| RSF/DESK:                  | 248       |

17

RENTABLE SF

4,216

| PROGRAMMING SUMMARY | % OF TOTAL |
|---------------------|------------|
| WORK                | 26%        |
| MEET                | 5%         |
| COMMONS             | 2%         |
| CIRCULATE           | 28%        |
| WASH                | 4%         |
| EXTERIOR            | 34%        |
|                     |            |