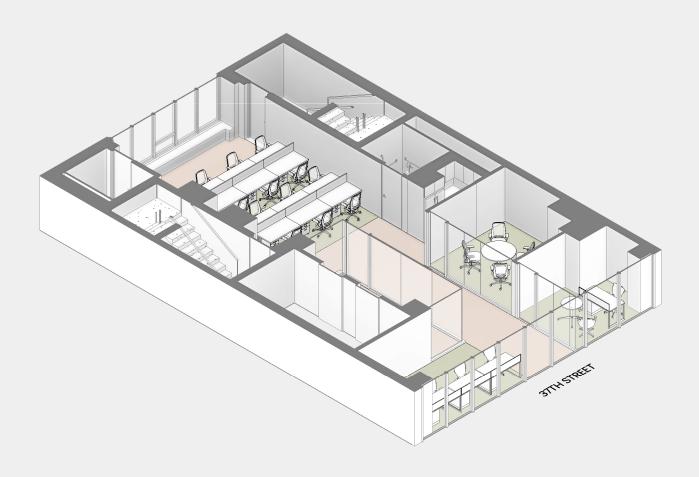

| WORKSTATIONS:              | 20      |
|----------------------------|---------|
| SINGLE OFFICES:            | 0       |
| DOUBLE OFFICES:            | 0       |
| TOTAL WORK DESKS:          | 20      |
| OPEN/CLOSED:               | 100%/0% |
| CONFERENCE ROOMS:          | 1       |
| PHONEBOOTHS:               | 0       |
| CONFERENCE SEATS:          | 8       |
| PANTRY SEATS:              | 0       |
| BREAKOUT SEATS:            | 0       |
| TOTAL COLLABORATION SEATS: | 8       |
| WORK/COLLABORATION:        | 1:0.4   |
| SUPPORT AREAS:             | 2       |
| RSF/DESK:                  | 210     |

20

RENTABLE SF

4,216

| PROGRAMMING SUMMARY | % OF TOTAL |
|---------------------|------------|
| WORK                | 29%        |
| MEET                | 5%         |
| COMMONS             | 2%         |
| CIRCULATE           | 26%        |
| WASH                | 4%         |
| EXTERIOR            | 34%        |
|                     |            |