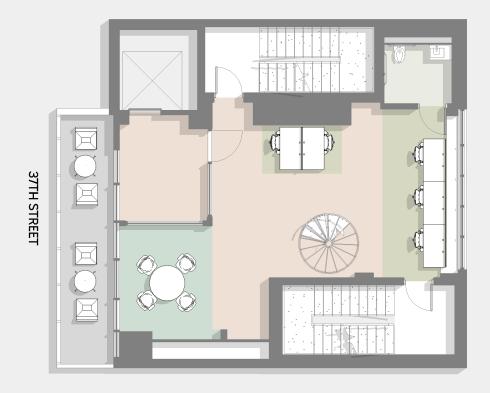

| WORKSTATIONS:              | 5       |
|----------------------------|---------|
| SINGLE OFFICES:            | 0       |
| DOUBLE OFFICES:            | 0       |
| TOTAL WORK DESKS:          | 5       |
| OPEN/CLOSED:               | 100%/0% |
| CONFERENCE ROOMS:          | 1       |
| PHONEBOOTHS:               | 0       |
| CONFERENCE SEATS:          | 4       |
| PANTRY SEATS:              | 0       |
| BREAKOUT SEATS:            | 0       |
| TOTAL COLLABORATION SEATS: | 4       |
| WORK/COLLABORATION:        | 1:0.8   |
| SUPPORT AREAS:             | 1       |
| RSF/DESK:                  | 464     |