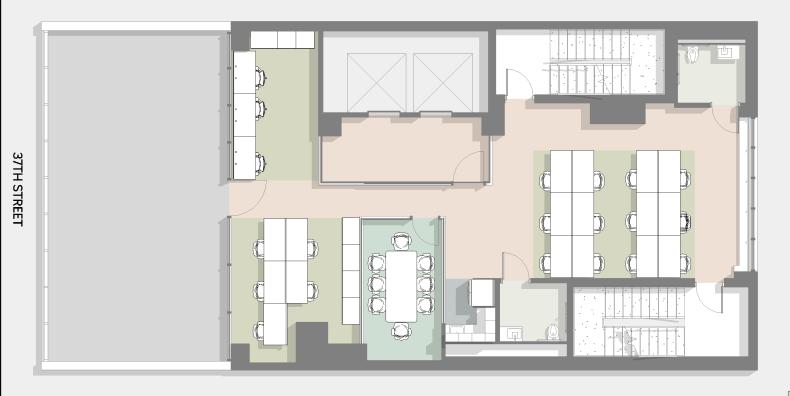

7        |
| OPEN/CLOSED:               | 88% / 12% |
| CONFERENCE ROOMS:          | 1         |
| PHONEBOOTHS:               | 0         |
| CONFERENCE SEATS:          | 4         |
| PANTRY SEATS:              | 0         |
| BREAKOUT SEATS:            | 0         |
| TOTAL COLLABORATION SEATS: | 4         |
| WORK/COLLABORATION:        | 1:0.2     |
| SUPPORT AREAS:             | 2         |
| RSF/DESK:                  | 248       |

17

RENTABLE SF

4,216

| PROGRAMMING SUMMARY | % OF TOTAL |
|---------------------|------------|
| WORK                | 26%        |
| MEET                | 5%         |
| COMMONS             | 2%         |
| CIRCULATE           | 28%        |
| WASH                | 4%         |
| EXTERIOR            | 34%        |
|                     |            |



| WORKSTATIONS:              | 20      |
|----------------------------|---------|
| SINGLE OFFICES:            | 0       |
| DOUBLE OFFICES:            | 0       |
| TOTAL WORK DESKS:          | 20      |
| OPEN/CLOSED:               | 100%/0% |
| CONFERENCE ROOMS:          | 1       |
| PHONEBOOTHS:               | 0       |
| CONFERENCE SEATS:          | 8       |
| PANTRY SEATS:              | 0       |
| BREAKOUT SEATS:            | 0       |
| TOTAL COLLABORATION SEATS: | 8       |
| WORK/COLLABORATION:        | 1:0.4   |
| SUPPORT AREAS:             | 2       |
| RSF/DESK:                  | 210     |



20

RENTABLE SF

4,216

| PROGRAMMING SUMMARY | % OF TOTAL |
|---------------------|------------|
| WORK                | 29%        |
| MEET                | 5%         |
| COMMON