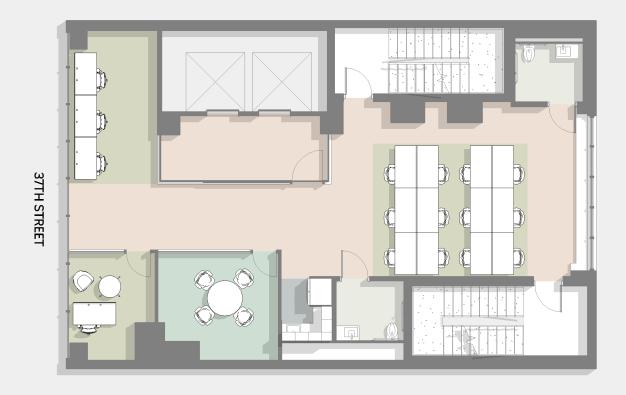

| WORKSTATIONS:              | 15        |
|----------------------------|-----------|
| SINGLE OFFICES:            | 2         |
| DOUBLE OFFICES:            | 0         |
| TOTAL WORK DESKS:          | 17        |
| OPEN/CLOSED:               | 88% / 12% |
| CONFERENCE ROOMS:          | 1         |
| PHONEBOOTHS:               | 0         |
| CONFERENCE SEATS:          | 4         |
| PANTRY SEATS:              | 0         |
| BREAKOUT SEATS:            | 0         |
| TOTAL COLLABORATION SEATS: | 4         |
| WORK/COLLABORATION:        | 1:0.2     |
| SUPPORT AREAS:             | 2         |
| RSF/DESK:                  | 248       |

17

RENTABLE SF

4,216

| _ |
|---|
| _ |
| _ |
|   |

| WORKSTATIONS:              | 15        |
|----------------------------|-----------|
| SINGLE OFFICES:            | 2         |
| DOUBLE OFFICES:            | 0         |
| TOTAL WORK DESKS:          | 17        |
| OPEN/CLOSED:               | 88% / 12% |
| CONFERENCE ROOMS:          | 1         |
| PHONEBOOTHS:               | 0         |
| CONFERENCE SEATS:          | 4         |
| PANTRY SEATS:              | 0         |
| BREAKOUT SEATS:            | 0         |
| TOTAL COLLABORATION SEATS: | 4         |
| WORK/COLLABORATION:        | 1:0.2     |
| SUPPORT AREAS:             | 2         |
| RSF/DESK:                  | 248       |

17

RENTABLE SF

4,216

| PROGRAMMING SUMMARY | % OF TOTAL |
|---------------------|------------|
| WORK                | 26%        |
| MEET                | 5%         |
| COMMONS             | 2%         |
| CIRCULATE           | 28%        |
| WASH                | 4%         |
| EXTERIOR            | 34%        |
|                     |            |