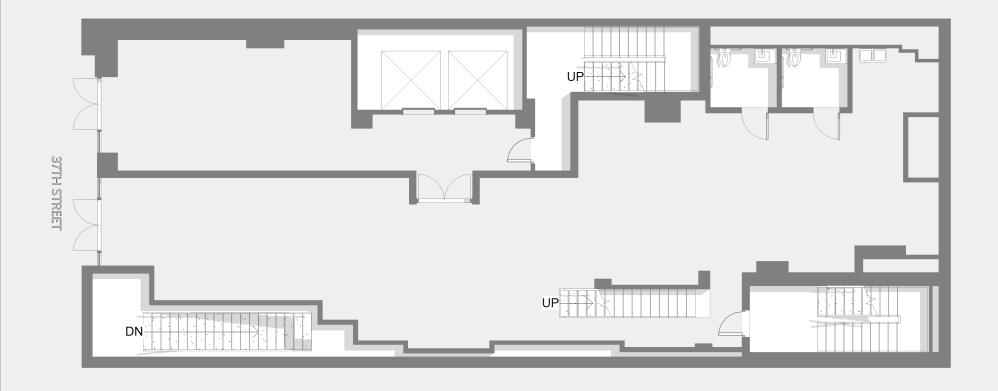

| 15       | 3,021 | 360 PH         |
|----------|-------|----------------|
| 14       | 2,449 |                |
| 13       | 2,844 |                |
| 12       | 2,847 |                |
| 11       | 3,152 |                |
| 10       | 3,152 |                |
| 9        | 3,152 |                |
| 8        | 3,152 |                |
| 7        | 4,216 |                |
| 6        | 4,223 |                |
| 5        | 4,223 |                |
| 4        | 4,285 |                |
| 3        | 4,285 |                |
| 2        | 4,285 |                |
| Ground   | 3,417 | 2,451 966 MEZZ |
| Basement | 1,158 |                |

LEVELS

15

RENTABLE SF

53,161 SF





3,670







3,417







4,285



4,285





4,216
OUTDOORS USF



4,216

OUTDOORS USF

754





3,152



3,152

37TH STREET



2,844
OUTDOORS USF



2,844
OUTDOORS USF

236





3,021

OUTDOORS USF

169



3,021

OUTDOORS USF

169









| WORKSTATIONS:              | 26       |
|----------------------------|----------|
| SINGLE OFFICES:            | 2        |
| DOUBLE OFFICES:            | 0        |
| TOTAL WORK DESKS:          | 28       |
| OPEN/CLOSED:               | 93% / 7% |
| CONFERENCE ROOMS:          | 1        |
| PHONEBOOTHS:               | 0        |
| CONFERENCE SEATS:          | 10       |
| PANTRY SEATS:              | 4        |
| BREAKOUT SEATS:            | 0        |
| TOTAL COLLABORATION SEATS: | 14       |
| WORK/COLLABORATION:        | 1:0.5    |
| SUPPORT AREAS: