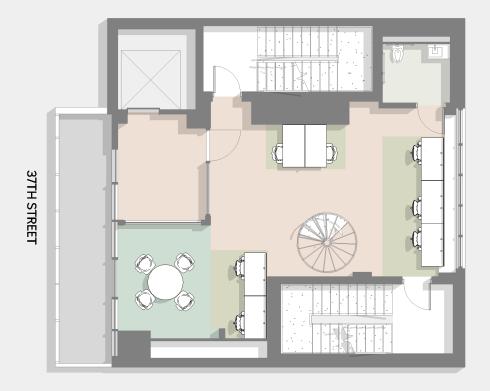

| WORKSTATIONS:              | 5       |
|----------------------------|---------|
| SINGLE OFFICES:            | 0       |
| DOUBLE OFFICES:            | 0       |
| TOTAL WORK DESKS:          | 5       |
| OPEN/CLOSED:               | 100%/0% |
| CONFERENCE ROOMS:          | 1       |
| PHONEBOOTHS:               | 0       |
| CONFERENCE SEATS:          | 4       |
| PANTRY SEATS:              | 0       |
| BREAKOUT SEATS:            | 0       |
| TOTAL COLLABORATION SEATS: | 4       |
| WORK/COLLABORATION:        | 1:0.8   |
| SUPPORT AREAS:             | 1       |
| RSF/DESK:                  | 464     |