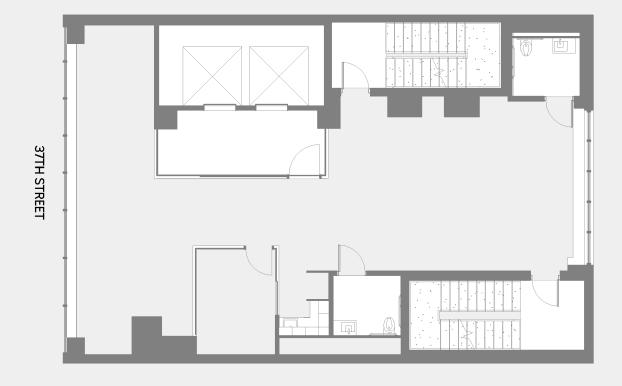

4,216
OUTDOORS USF

4,216

OUTDOORS USF

754

3,152

3,152

37TH STREET

2,844
OUTDOORS USF

2,844
OUTDOORS USF

236

3,021

OUTDOORS USF

169

3,021

OUTDOORS USF

169