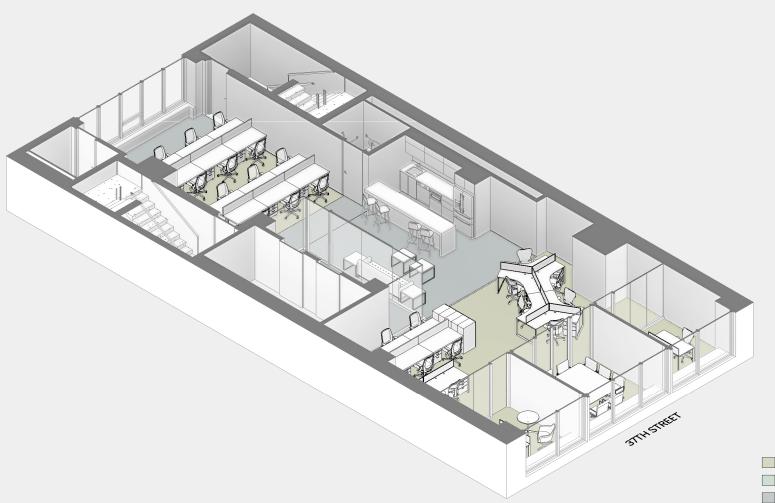

| WORKSTATIONS:              | 15        |
|----------------------------|-----------|
| SINGLE OFFICES:            | 2         |
| DOUBLE OFFICES:            | 0         |
| TOTAL WORK DESKS:          | 17        |
| OPEN/CLOSED:               | 88% / 12% |
| CONFERENCE ROOMS:          | 1         |
| PHONEBOOTHS:               | 0         |
| CONFERENCE SEATS:          | 4         |
| PANTRY SEATS:              | 0         |
| BREAKOUT SEATS:            | 0         |
| TOTAL COLLABORATION SEATS: | 4         |
| WORK/COLLABORATION:        | 1:0.2     |
| SUPPORT AREAS:             | 2         |
| RSF/DESK:                  | 248       |

17

RENTABLE SF

4,216

| _ |
|---|
| _ |
| _ |
|   |

| WORKSTATIONS:              | 15        |
|----------------------------|-----------|
| SINGLE OFFICES:            | 2         |
| DOUBLE OFFICES:            | 0         |
| TOTAL WORK DESKS:          | 17        |
| OPEN/CLOSED:               | 88% / 12% |
| CONFERENCE ROOMS:          | 1         |
| PHONEBOOTHS:               | 0         |
| CONFERENCE SEATS:          | 4         |
| PANTRY SEATS:              | 0         |
| BREAKOUT SEATS:            | 0         |
| TOTAL COLLABORATION SEATS: | 4         |
| WORK/COLLABORATION:        | 1:0.2     |
| SUPPORT AREAS:             | 2         |
| RSF/DESK:                  | 248       |

17

RENTABLE SF

4,216

| PROGRAMMING SUMMARY | % OF TOTAL |
|---------------------|------------|
| WORK                | 26%        |
| MEET                | 5%         |
| COMMONS             | 2%         |
| CIRCULATE           | 28%        |
| WASH                | 4%         |
| EXTERIOR            | 34%        |
|                     |            |