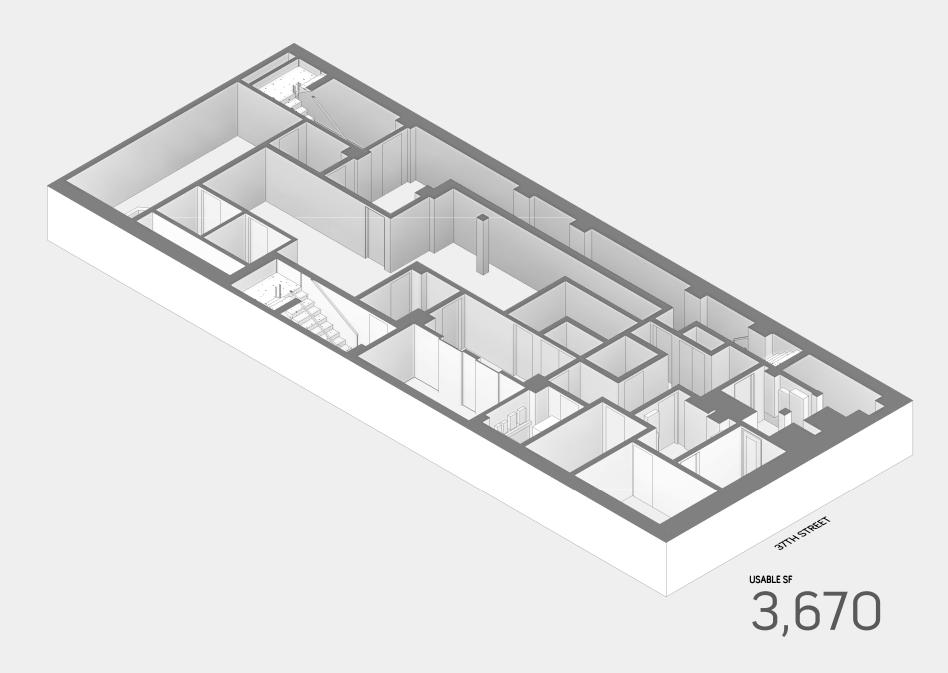

| 15       | 3,021 | 360 PH         |
|----------|-------|----------------|
| 14       | 2,449 |                |
| 13       | 2,844 |                |
| 12       | 2,847 |                |
| 11       | 3,152 |                |
| 10       | 3,152 |                |
| 9        | 3,152 |                |
| 8        | 3,152 |                |
| 7        | 4,216 |                |
| 6        | 4,223 |                |
| 5        | 4,223 |                |
| 4        | 4,285 |                |
| 3        | 4,285 |                |
| 2        | 4,285 |                |
| Ground   | 3,417 | 2,451 966 MEZZ |
| Basement | 1,158 |                |

LEVELS

15

RENTABLE SF

53,161 SF





3,670







3,417







4,285



4,285





4,216
OUTDOORS USF



4,216

OUTDOORS USF

754





3,152



3,152

37TH STREET



2,844
OUTDOORS USF



2,844
OUTDOORS USF

236





3,021

OUTDOORS USF

169



3,021

OUTDOORS USF

169









| WORKSTATIONS:              | 26       |
|----------------------------|----------|
| SINGLE OFFICES:            | 2        |
| DOUBLE OFFICES:            | 0        |
| TOTAL WORK DESKS:          | 28       |
| OPEN/CLOSED:               | 93% / 7% |
| CONFERENCE ROOMS:          | 1        |
| PHONEBOOTHS:               | 0        |
| CONFERENCE SEATS:          | 10       |
| PANTRY SEATS:              | 4        |
| BREAKOUT SEATS:            | 0        |
| TOTAL COLLABORATION SEATS: | 14       |
| WORK/COLLABORATION:        | 1:0.5    |
| SUPPORT AREAS: