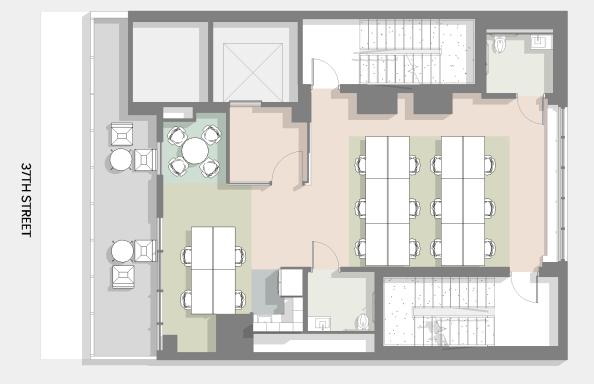

| WORKSTATIONS:              | 16      |
|----------------------------|---------|
| SINGLE OFFICES:            | 0       |
| DOUBLE OFFICES:            | 0       |
| TOTAL WORK DESKS:          | 16      |
| OPEN/CLOSED:               | 100%/0% |
| CONFERENCE ROOMS:          | 1       |
| PHONEBOOTHS:               | 0       |
| CONFERENCE SEATS:          | 4       |
| PANTRY SEATS:              | 0       |
| BREAKOUT SEATS:            | 0       |
| TOTAL COLLABORATION SEATS: | 4       |
| WORK/COLLABORATION:        | 1:0.25  |
| SUPPORT AREAS:             | 2       |
| RSF/DESK:                  | 178     |

16

RENTABLE SF

2,844

| PROGRAMMING SUMMARY | % OF TOTAL |
|---------------------|------------|
| WORK                | 37%        |
| MEET                | 4%         |
| COMMONS             | 3%         |
| CIRCULATE           | 28%        |
| WASH                | 8%         |
| EXTERIOR            | 20%        |
|                     |            |