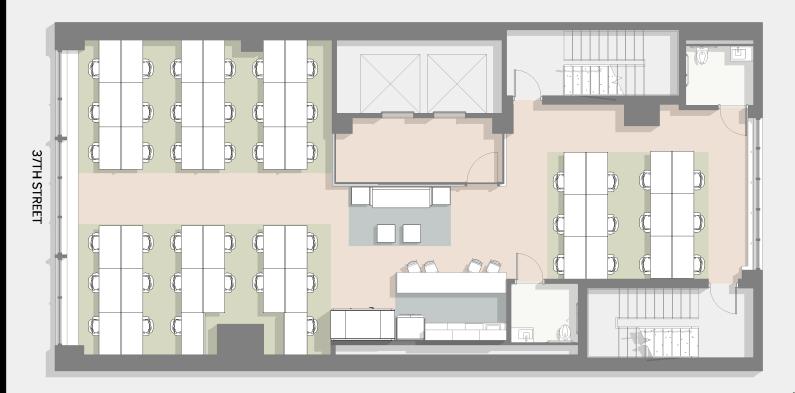

| WORKSTATIONS:              | 20      |
|----------------------------|---------|
| SINGLE OFFICES:            | 0       |
| DOUBLE OFFICES:            | 0       |
| TOTAL WORK DESKS:          | 20      |
| OPEN/CLOSED:               | 100%/0% |
| CONFERENCE ROOMS:          | 1       |
| PHONEBOOTHS:               | 0       |
| CONFERENCE SEATS:          | 8       |
| PANTRY SEATS:              | 0       |
| BREAKOUT SEATS:            | 0       |
| TOTAL COLLABORATION SEATS: | 8       |
| WORK/COLLABORATION:        | 1:0.4   |
| SUPPORT AREAS:             | 2       |
| RSF/DESK:                  | 210     |

20

RENTABLE SF

4,216

| PROGRAMMING SUMMARY | % OF TOTAL |
|---------------------|------------|
| WORK                | 29%        |
| MEET                | 5%         |
| COMMONS             | 2%         |
| CIRCULATE           | 26%        |
| WASH                | 4%         |
| EXTERIOR            | 34%        |
|                     |            |