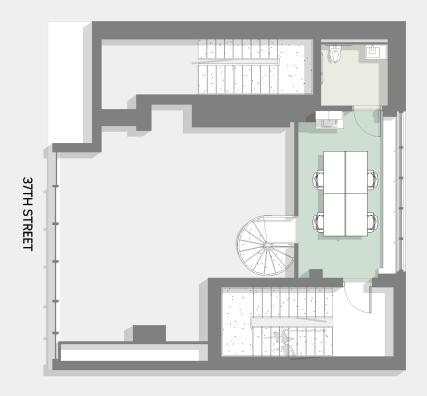

| WORKSTATIONS:              | 16      |
|----------------------------|---------|
| SINGLE OFFICES:            | 0       |
| DOUBLE OFFICES:            | 0       |
| TOTAL WORK DESKS:          | 16      |
| OPEN/CLOSED:               | 100%/0% |
| CONFERENCE ROOMS:          | 1       |
| PHONEBOOTHS:               | 0       |
| CONFERENCE SEATS:          | 4       |
| PANTRY SEATS:              | 0       |
| BREAKOUT SEATS:            | 0       |
| TOTAL COLLABORATION SEATS: | 4       |
| WORK/COLLABORATION:        | 1:0.25  |
| SUPPORT AREAS:             | 2       |
| RSF/DESK:                  | 178     |

16

RENTABLE SF

2,844

| PROGRAMMING SUMMARY | % OF TOTAL |
|---------------------|------------|
| WORK                | 37%        |
| MEET                | 4%         |
| COMMONS             | 3%         |
| CIRCULATE           | 28%        |
| WASH                | 8%         |
| EXTERIOR            | 20%        |
|                     |            |