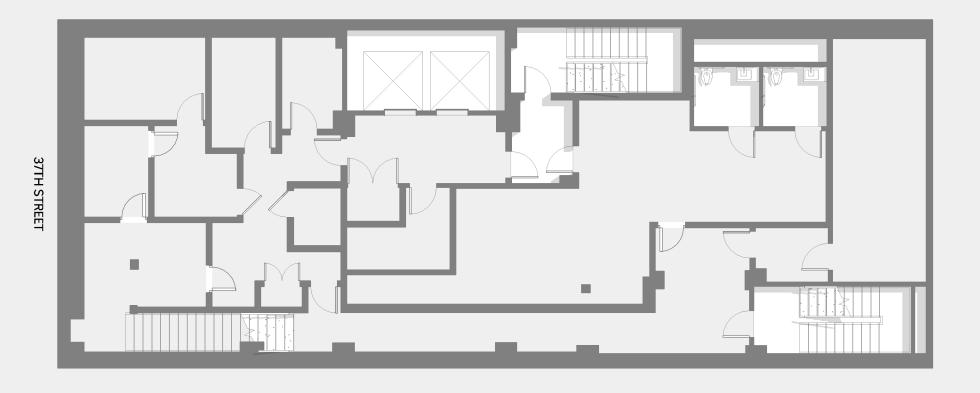

| 15       | 3,021 | 360 PH         |
|----------|-------|----------------|
| 14       | 2,449 |                |
| 13       | 2,844 |                |
| 12       | 2,847 |                |
| 11       | 3,152 |                |
| 10       | 3,152 |                |
| 9        | 3,152 |                |
| 8        | 3,152 |                |
| 7        | 4,216 |                |
| 6        | 4,223 |                |
| 5        | 4,223 |                |
| 4        | 4,285 |                |
| 3        | 4,285 |                |
| 2        | 4,285 |                |
| Ground   | 3,417 | 2,451 966 MEZZ |
| Basement | 1,158 |                |

LEVELS

15

RENTABLE SF

53,161 SF





3,670







3,417







4,285



4,285





4,216
OUTDOORS USF



4,216

OUTDOORS USF

754





3,152



3,152

37TH STREET



2,844
OUTDOORS USF



2,844
OUTDOORS USF

236





3,021

OUTDOORS USF

169



3,021

OUTDOORS USF

169









| WORKSTATIONS:              | 26       |
|----------------------------|----------|
| SINGLE OFFICES:            | 2        |
| DOUBLE OFFICES:            | 0        |
| TOTAL WORK DESKS:          | 28       |
| OPEN/CLOSED:               | 93% / 7% |
| CONFERENCE ROOMS:          | 1        |
| PHONEBOOTHS:               | 0        |
| CONFERENCE SEATS:          | 10       |
| PANTRY SEATS:              | 4        |
| BREAKOUT SEATS:            | 0        |
| TOTAL COLLABORATION SEATS: | 14       |
| WORK/COLLABORATION:        | 1:0.5    |
| SUPPOR