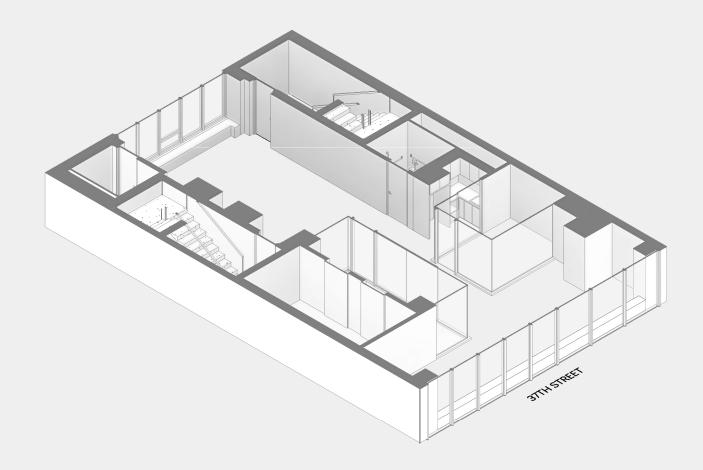

LEVELS

15

RENTABLE SF

53,161 SF

3,670

3,417

4,285

4,285

4,216
OUTDOORS USF

4,216

OUTDOORS USF

754

3,152

3,152

37TH STREET

2,844
OUTDOORS USF