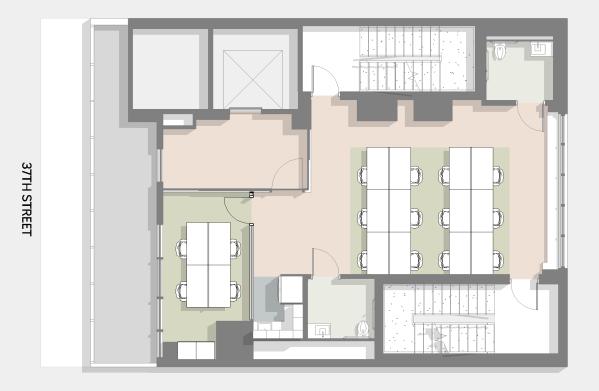

| WORKSTATIONS:              | 16      |
|----------------------------|---------|
| SINGLE OFFICES:            | 0       |
| DOUBLE OFFICES:            | 0       |
| TOTAL WORK DESKS:          | 16      |
| OPEN/CLOSED:               | 100%/0% |
| CONFERENCE ROOMS:          | 1       |
| PHONEBOOTHS:               | 0       |
| CONFERENCE SEATS:          | 4       |
| PANTRY SEATS:              | 0       |
| BREAKOUT SEATS:            | 0       |
| TOTAL COLLABORATION SEATS: | 4       |
| WORK/COLLABORATION:        | 1:0.25  |
| SUPPORT AREAS:             | 2       |
| RSF/DESK:                  | 178     |

16

RENTABLE SF

2,844

| PROGRAMMING SUMMARY | % OF TOTAL |
|---------------------|------------|
| WORK                | 37%        |
| MEET                | 4%         |
| COMMONS             | 3%         |
| CIRCULATE           | 28%        |
| WASH                | 8%         |
| EXTERIOR            | 20%        |
|                     |            |