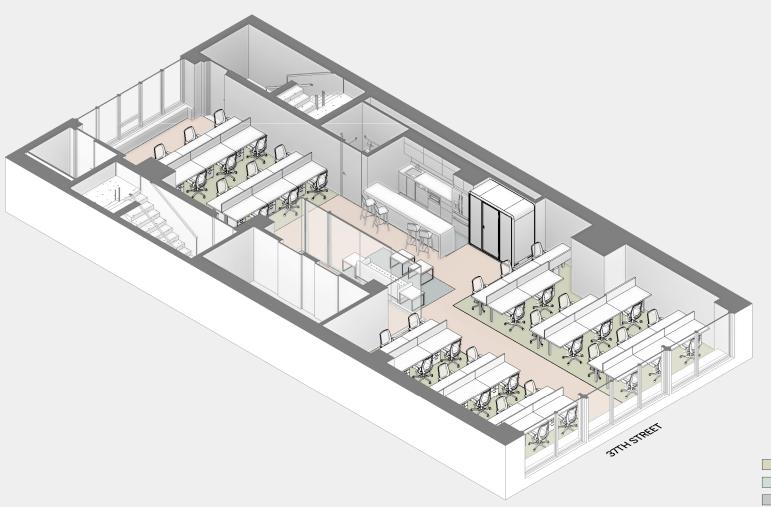

DESKS:          | 46      |
| OPEN/CLOSED:               | 100%/0% |
| CONFERENCE ROOMS:          | 0       |
| PHONEBOOTHS:               | 1       |
| CONFERENCE SEATS:          | 0       |
| PANTRY SEATS:              | 4       |
| BREAKOUT SEATS:            | 0       |
| TOTAL COLLABORATION SEATS: | 4       |
| WORK/COLLABORATION:        | 1:0.09  |
| SUPPORT AREAS:             | 2       |
| RSF/DESK:                  | 94      |



46

RENTABLE SF

4,285

| PROGRAMMING SUMMARY | % OF TOTAL |
|---------------------|------------|
| WORK                | 53%        |
| MEET                | 1%         |
| COMMONS             | 8%         |
| CIRCULATE           | 33%        |
| WASH                | 5%         |
| EXTERIOR            |            |
|                     |            |



| WORKSTATIONS:              | 46      |
|----------------------------|---------|
| SINGLE OFFICES:            | 0       |
| DOUBLE OFFICES:            | 0       |
| TOTAL WORK DESKS:          | 46      |
| OPEN/CLOSED:               | 100%/0% |
| CONFERENCE ROOMS:          | 0       |
| PHONEBOOTHS:               | 1       |
| CONFERENCE SEATS:          | 0       |
| PANTRY SEATS:              | 4       |
| BREAKOUT SEATS:            | 0       |
| TOTAL COLLABORATION SEATS: | 4       |
| WORK/COLLABORATION:        | 1:0.09  |
| SUPPORT AREAS:             | 2       |
| RSF/DESK:                  | 94      |

46

RENTABLE SF

4,285

| PROGRAMMING SUMMARY | % OF TOTAL |
|---------------------|------------|
| WORK                | 53%        |
| MEET                | 1%         |
| COMMONS