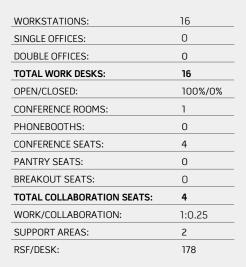

| WORKSTATIONS:              | 16      |
|----------------------------|---------|
| SINGLE OFFICES:            | 0       |
| DOUBLE OFFICES:            | 0       |
| TOTAL WORK DESKS:          | 16      |
| OPEN/CLOSED:               | 100%/0% |
| CONFERENCE ROOMS:          | 1       |
| PHONEBOOTHS:               | 0       |
| CONFERENCE SEATS:          | 4       |
| PANTRY SEATS:              | 0       |
| BREAKOUT SEATS:            | 0       |
| TOTAL COLLABORATION SEATS: | 4       |
| WORK/COLLABORATION:        | 1:0.25  |
| SUPPORT AREAS:             | 2       |
| RSF/DESK:                  | 178     |

16

RENTABLE SF

2,844

| PROGRAMMING SUMMARY | % OF TOTAL |
|---------------------|------------|
| WORK                | 37%        |
| MEET                | 4%         |
| COMMONS             | 3%         |
| CIRCULATE           | 28%        |
| WASH                | 8%         |
| EXTERIOR            | 20%        |
|                     |            |