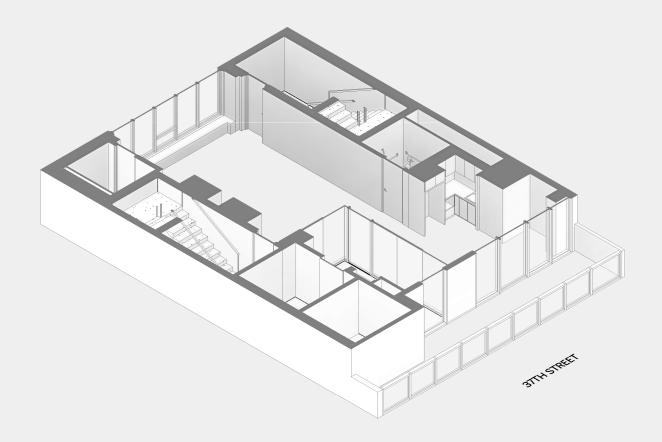

LEVELS

15

RENTABLE SF

53,161 SF

3,670

3,417

4,285

4,285

4,216
OUTDOORS USF

4,216

OUTDOORS USF

754

3,152

3,152

37TH STREET

2,844
OUTDOORS USF