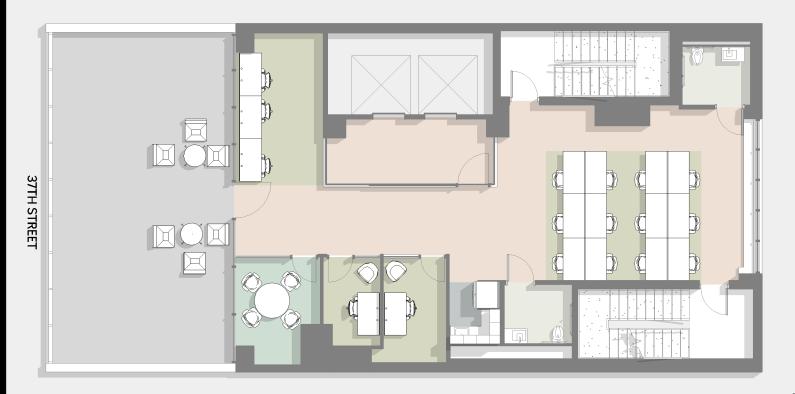

RK DESKS:          | 46      |
| OPEN/CLOSED:               | 100%/0% |
| CONFERENCE ROOMS:          | 0       |
| PHONEBOOTHS:               | 1       |
| CONFERENCE SEATS:          | 0       |
| PANTRY SEATS:              | 4       |
| BREAKOUT SEATS:            | 0       |
| TOTAL COLLABORATION SEATS: | 4       |
| WORK/COLLABORATION:        | 1:0.09  |
| SUPPORT AREAS:             | 2       |
| RSF/DESK:                  | 94      |

46

RENTABLE SF

4,285

| PROGRAMMING SUMMARY | % OF TOTAL |
|---------------------|------------|
| WORK                | 53%        |
| MEET                | 1%         |
| COMMONS             | 8%         |
| CIRCULATE           | 33%        |
| WASH                | 5%         |
| EXTERIOR            |            |
|                     |            |



| WORKSTATIONS:              | 15        |
|----------------------------|-----------|
| SINGLE OFFICES:            | 2         |
| DOUBLE OFFICES:            | 0         |
| TOTAL WORK DESKS:          | 17        |
| OPEN/CLOSED:               | 88% / 12% |
| CONFERENCE ROOMS:          | 1         |
| PHONEBOOTHS:               | 0         |
| CONFERENCE SEATS:          | 4         |
| PANTRY SEATS:              | 0         |
| BREAKOUT SEATS:            | 0         |
| TOTAL COLLABORATION SEATS: | 4         |
| WORK/COLLABORATION:        | 1:0.2     |
| SUPPORT AREAS:             | 2         |
| RSF/DESK:                  | 248       |



17

RENTABLE SF

4,216

| _ |
|---|
| _ |
| _ |
|   |



| WORKSTATIONS:              | 15        |
|----------------------------|-----------|
| SINGL