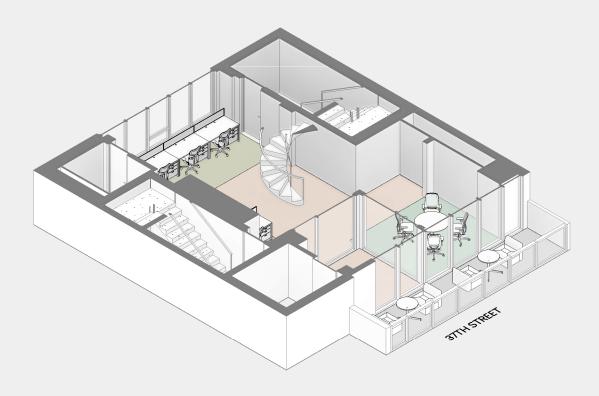

| WORKSTATIONS:              | 5       |
|----------------------------|---------|
| SINGLE OFFICES:            | 0       |
| DOUBLE OFFICES:            | 0       |
| TOTAL WORK DESKS:          | 5       |
| OPEN/CLOSED:               | 100%/0% |
| CONFERENCE ROOMS:          | 1       |
| PHONEBOOTHS:               | 0       |
| CONFERENCE SEATS:          | 4       |
| PANTRY SEATS:              | 0       |
| BREAKOUT SEATS:            | 0       |
| TOTAL COLLABORATION SEATS: | 4       |
| WORK/COLLABORATION:        | 1:0.8   |
| SUPPORT AREAS:             | 1       |
| RSF/DESK:                  | 464     |