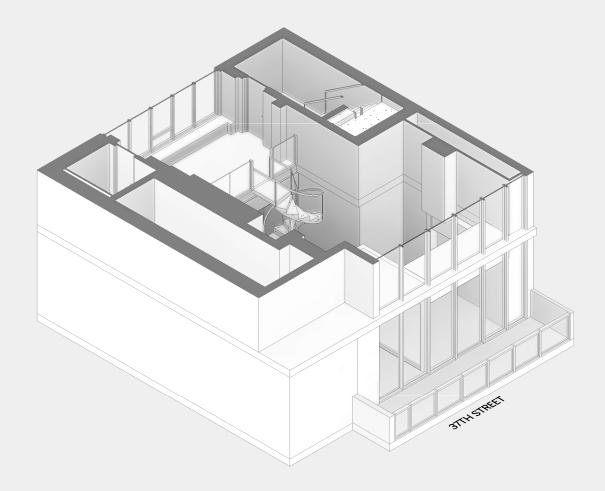

5

RENTABLE SF

2,321

| PROGRAMMING SUMMARY | % OF TOTAL |
|---------------------|------------|
| WORK                | 20%        |
| MEET                | 15%        |
| COMMONS             |            |
| CIRCULATE           | 43%        |
| WASH                | 5%         |
| EXTERIOR            | 18%        |
|                     |            |