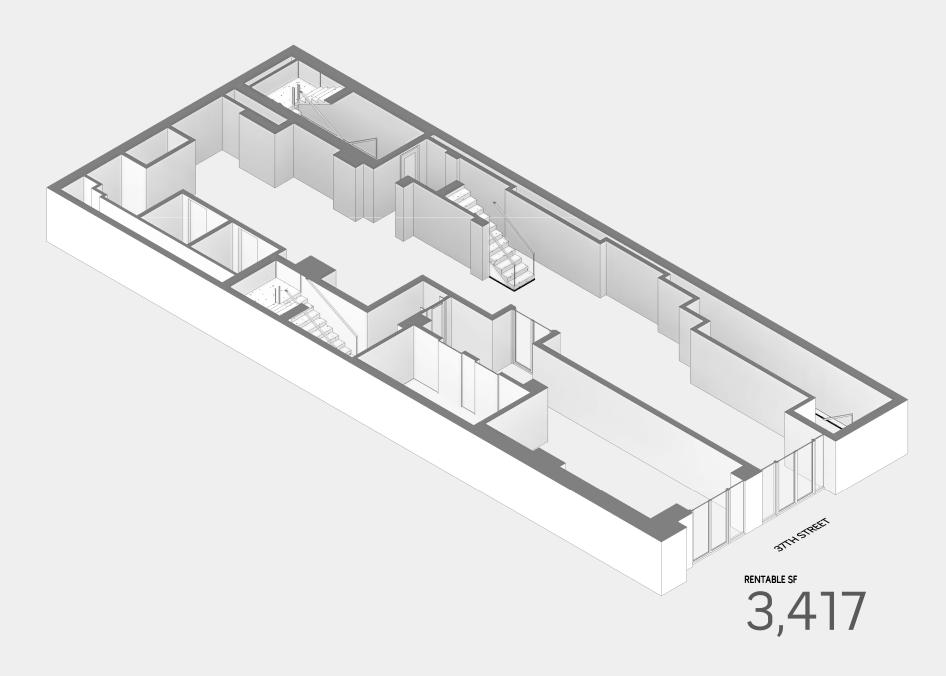

| 15       | 3,021 | 360 PH         |
|----------|-------|----------------|
| 14       | 2,449 |                |
| 13       | 2,844 |                |
| 12       | 2,847 |                |
| 11       | 3,152 |                |
| 10       | 3,152 |                |
| 9        | 3,152 |                |
| 8        | 3,152 |                |
| 7        | 4,216 |                |
| 6        | 4,223 |                |
| 5        | 4,223 |                |
| 4        | 4,285 |                |
| 3        | 4,285 |                |
| 2        | 4,285 |                |
| Ground   | 3,417 | 2,451 966 MEZZ |
| Basement | 1,158 |                |

LEVELS

15

RENTABLE SF

53,161 SF





3,670







3,417







4,285



4,285





4,216
OUTDOORS USF



4,216

OUTDOORS USF

754





3,152



3,152

37TH STREET



2,844
OUTDOORS USF



2,844
OUTDOORS USF

236





3,021

OUTDOORS USF

169



3,021

OUTDOORS USF

169









| WORKSTATIONS:              | 26       |
|----------------------------|----------|
| SINGLE OFFICES:            | 2        |
| DOUBLE OFFICES:            | 0        |
| TOTAL WORK DESKS:          | 28       |
| OPEN/CLOSED:               | 93% / 7% |
| CONFERENCE ROOMS:          | 1        |
| PHONEBOOTHS:               | 0        |
| CONFERENCE SEATS:          | 10       |
| PANTRY SEATS:              | 4        |
| BREAKOUT SEATS:            | 0        |
| TOTAL COLLABORATION SEATS: | 14       |
| WORK/COLLABORATION:        | 1:0.5    |
| SUPPORT AREAS:             | 2