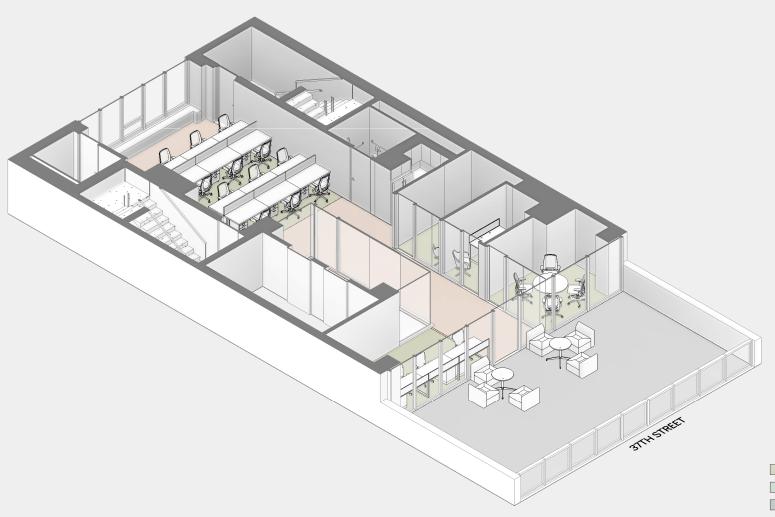

| 5%         |
| EXTERIOR            |            |
|                     |            |



| WORKSTATIONS:              | 15        |
|----------------------------|-----------|
| SINGLE OFFICES:            | 2         |
| DOUBLE OFFICES:            | 0         |
| TOTAL WORK DESKS:          | 17        |
| OPEN/CLOSED:               | 88% / 12% |
| CONFERENCE ROOMS:          | 1         |
| PHONEBOOTHS:               | 0         |
| CONFERENCE SEATS:          | 4         |
| PANTRY SEATS:              | 0         |
| BREAKOUT SEATS:            | 0         |
| TOTAL COLLABORATION SEATS: | 4         |
| WORK/COLLABORATION:        | 1:0.2     |
| SUPPORT AREAS:             | 2         |
| RSF/DESK:                  | 248       |



17

RENTABLE SF

4,216

| _ |
|---|
| _ |
| _ |
|   |



| WORKSTATIONS:              | 15        |
|----------------------------|-----------|
| SINGLE OFFICES:            | 2         |
| DOUBLE OFFICES:            | 0         |
| TOTAL WORK DESKS:          | 17        |
| OPEN/CLOSED:               | 88% / 12% |
| CONFERENCE ROOMS:          | 1         |
| PHONEBOOTHS:               | 0         |
| CONFERENCE SEATS:          | 4         |
| PANTRY SEATS:              | 0         |
| BREAKOUT SEATS:            | 0         |
| TOTAL COLLABORATION SEATS: | 4         |
| WORK/COLLABORATION:        | 1:0.2     |
| SUPPORT AREAS:             | 2         |
| RSF/DESK:                  | 248       |

17

RENTABLE SF

4,216

| PROGRAMMING SUMMARY | % OF TOTAL |
|---------------------|------------|
| WORK                | 26%        |
| MEET